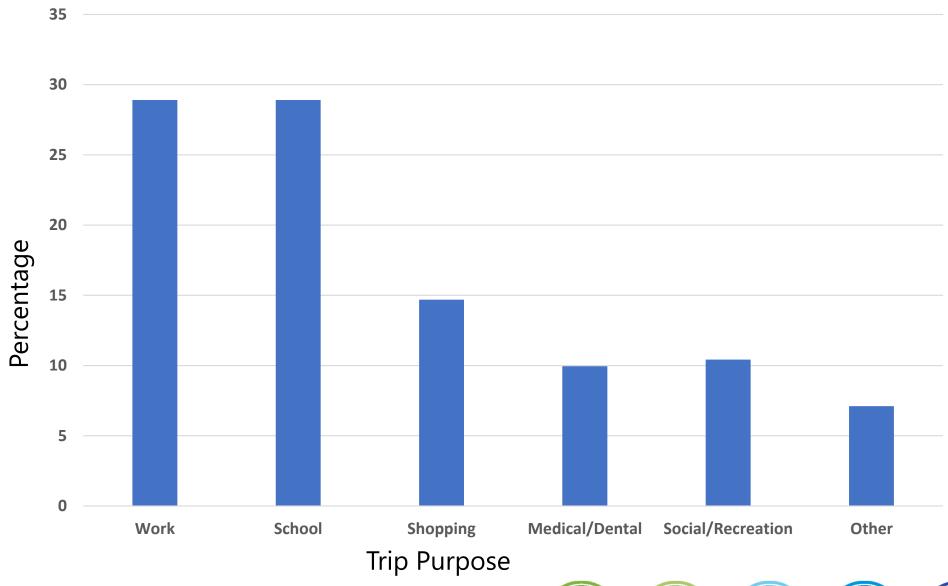

ervice
- Monday Friday,Saturday
- >Adult cash fare = \$2.00











#### •••• Kenosha Area Transit Service

- >Streetcar Service
- ➤ Lakefront Trolley
- ➤ Care-A-Van paratransit service



Source: statetrunktour.com



Source: City of Kenosha, Lakefront Trolley











# •••• Additional Transportation Services

- ►LINK Western Kenosha County Transportation
- >Kenosha Achievement Center
- ➤ Metra Union Pacific North Line to Chicago
- ➤ Kenosha Area Family and Aging Services Volunteer Driver Services for Seniors



Source: Metra, Kenosha Station

#### **LINK Service Map**



Source: Kenosha County Transportation Services











## Transit Ridership & Service Levels













#### •••• Financial Data



**Source: National Transit Database** 











# •••• Trip Purpose: 2023



Source: On-board travel survey, September 2023











### ••••• Next Steps

- > Evaluate existing route performance
- > Develop and analyze potential bus route alternatives
- ➤ Conduct public outreach
- ➤ Draft final route recommendations for Working Group and City of Kenosha











# Thank You

Jennifer Sarnecki, AICP

Deputy Chief Transportation Planner jsarnecki @sewrpc.org | 262.953.3202