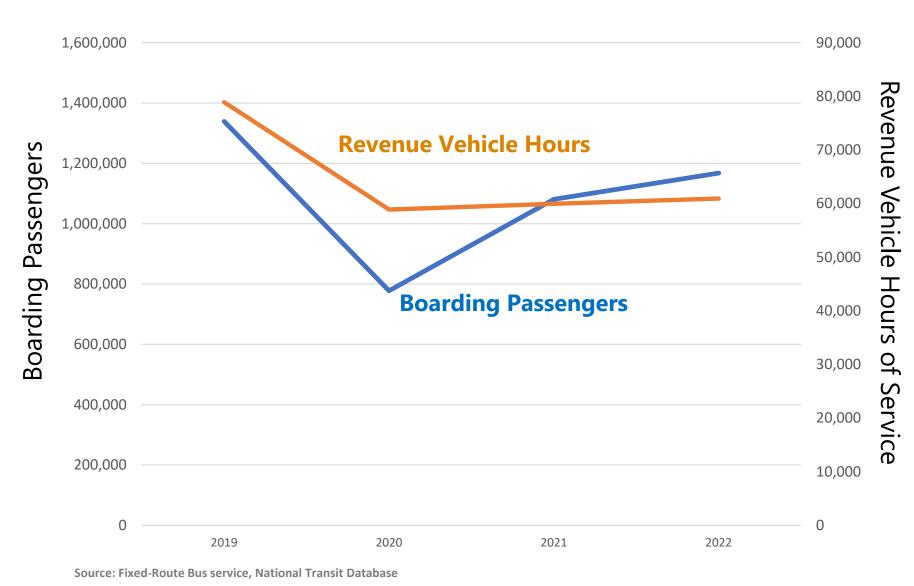

## Transit Ridership & Service Levels

#### •••• Financial Data

**Source: National Transit Database** 