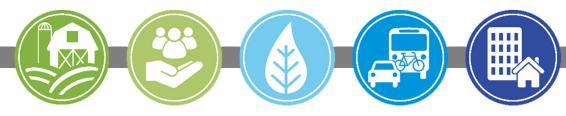

#### ••••• Kenosha Area Transit Service

- > Eight routes
- >School service
- Monday Friday,Saturday
- >Adult cash fare = \$2.00