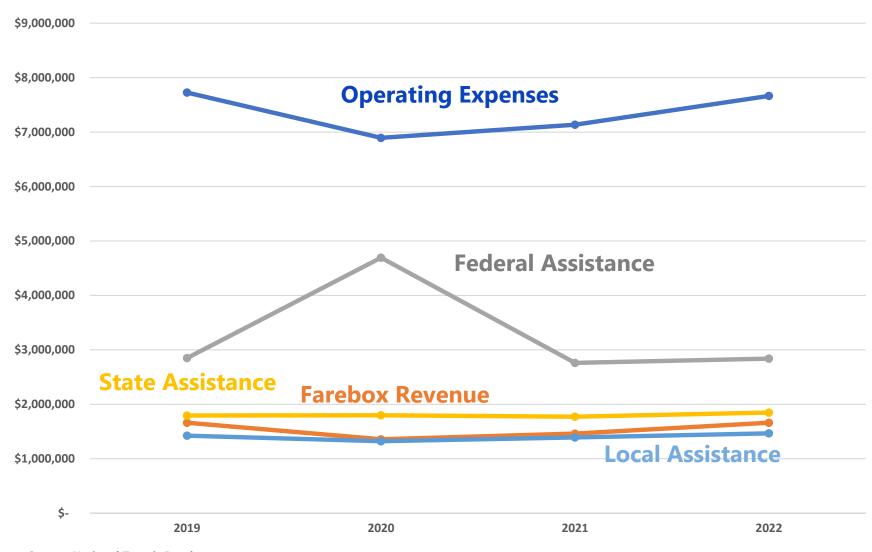

, 2024

#### ••••• Kenosha Area Transit Service



- > Eight routes
- >School service
- Monday Friday,Saturday
- >Adult cash fare = \$2.00











#### •••• Kenosha Area Transit Service

- >Streetcar Service
- ➤ Lakefront Trolley
- ➤ Care-A-Van paratransit service



Source: statetrunktour.com



Source: City of Kenosha, Lakefront Trolley











# •••• Additional Transportation Services

- ►LINK Western Kenosha County Transportation
- >Kenosha Achievement Center
- ➤ Metra Union Pacific North Line to Chicago
- ➤ Kenosha Area Family and Aging Services Volunteer Driver Services for Seniors



Source: Metra, Kenosha Station

#### **LINK Service Map**



Source: Kenosha County Transportation Services











## Transit Ridership & Service Levels













#### •••• Financial Data



**Source: National Transit Database** 











# •••• Trip Purpose: 2023



Source: On-board travel survey, September 2023











### ••••• Next Steps

- > Evaluate existing route performance
- > Develop and analyze potential bus route alternatives
- ➤ Conduct public outreach
- ➤ Draft final route recommendations for Working Group and City of Kenosha











# Thank You

Jennifer Sarnecki, AICP

Deputy Chief Transportation Planner jsarnecki @sewrpc.org | 262.953.3202