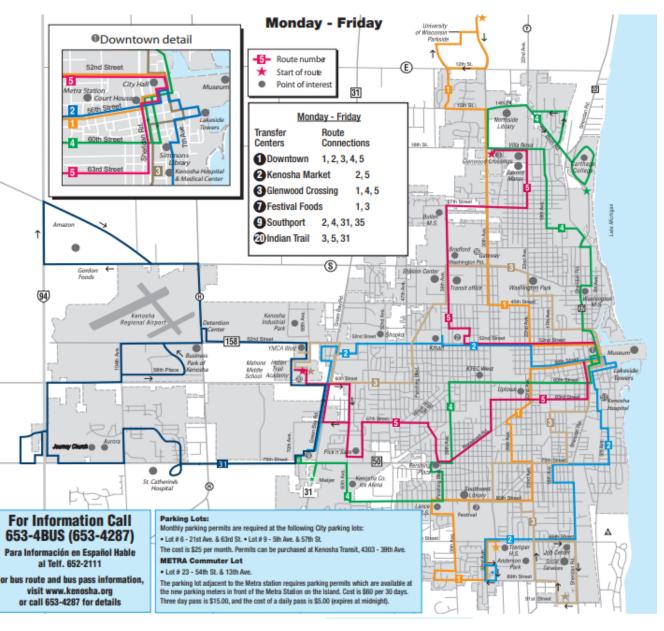

#### •••• Kenosha Area Transit Service

- >Streetcar Service
- ➤ Lakefront Trolley
- ➤ Care-A-Van paratransit service

Source: statetrunktour.com

Source: City of Kenosha, Lakefront Trolley