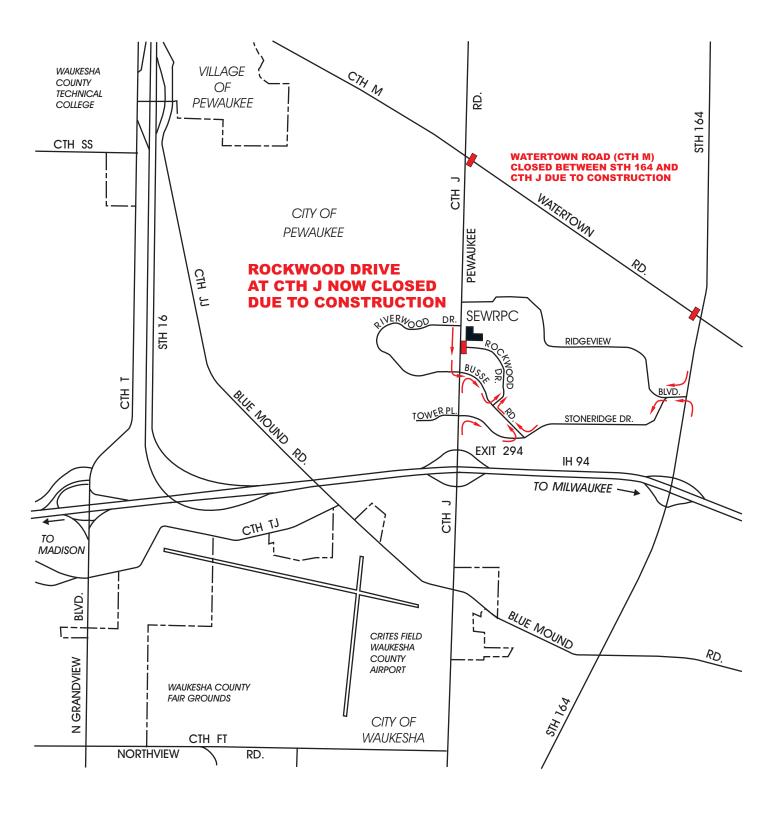

## ADVISORY COMMITTEE ON REGIONAL POPULATION AND ECONOMIC FORECASTS

**DATE:** June 3, 2004

**TIME:** 9:00 a.m.

**PLACE:** SEWRPC Offices

W239 N1812 Rockwood Drive

Pewaukee, WI

(See accompanying map)